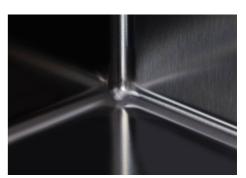

#### **DETAILS**

| Built-in hole                 | View technical data sheet                                                                                                                                                                                                                                                                                                                      |
|-------------------------------|------------------------------------------------------------------------------------------------------------------------------------------------------------------------------------------------------------------------------------------------------------------------------------------------------------------------------------------------|
| Drainer                       | No                                                                                                                                                                                                                                                                                                                                             |
| Width                         | 57 cm                                                                                                                                                                                                                                                                                                                                          |
| Bowl dimension                | 530x400mm                                                                                                                                                                                                                                                                                                                                      |
| Number of bowls               | 1 bowl                                                                                                                                                                                                                                                                                                                                         |
| Waste fitting                 | Drain SPACE 3,5"                                                                                                                                                                                                                                                                                                                               |
| Notes:                        | As the product consists of a single seamless steel surface with no gaps or interstices, the use of garbage disposal and waste fitting with automatic control is not permitted.                                                                                                                                                                 |
| FEATURES                      |                                                                                                                                                                                                                                                                                                                                                |
| Gun Metal                     | The Gun Metal finish is obtained by treating steel with a physical process called PVD (Phisical Vacuum Deposition) which deposits particles of noble metals on the surface. The result is a unique and refined aesthetic effect, and an improvement of the mechanical properties of the steel which is more resistant to impact and scratches. |
| ONE SEAMLESS STEEL<br>SURFACE | The waste-fitting and overflow are moulded on the sink. The product is therefore made out of one seamless steel surface, without gaps or interstices. A great plus in terms of hygiene.                                                                                                                                                        |
| Deep bowls                    | This bowls reach an important depth, over 20 cm, thanks to the advanced production technology, that can be offer great capiency and practicity in all the washing operations.                                                                                                                                                                  |
| High thickness                | Imm thick steel. A significant thickness, which guarantees the maximum sturdiness and durability.                                                                                                                                                                                                                                              |
| Perimetral overflow           | The overflow is always a security on the Foster sinks that prevents the overflow of water in case of oversights. The perimeter drain solution improves aesthetics thanks to its square and essential shape.                                                                                                                                    |