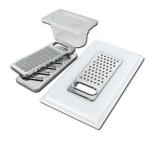

**White bowl** 8153 100

Glass chopping board 8631 300

Graters kit with ring-holder and food collection tray

8159 101

\* only in combination with the accessory 8644 101

Iroko-wood sliding chopping board with stainless steel colander