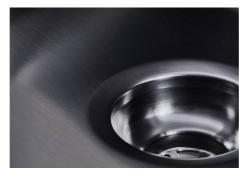

#### **DETAILS**

| Built-in hole                 | View technical data sheet                                                                                                                                                                                                                                                                                                                      |
|-------------------------------|------------------------------------------------------------------------------------------------------------------------------------------------------------------------------------------------------------------------------------------------------------------------------------------------------------------------------------------------|
| Drainer                       | No                                                                                                                                                                                                                                                                                                                                             |
| Width                         | 57 cm                                                                                                                                                                                                                                                                                                                                          |
| Bowl dimension                | 530x400mm                                                                                                                                                                                                                                                                                                                                      |
| Number of bowls               | 1 bowl                                                                                                                                                                                                                                                                                                                                         |
| Waste fitting                 | Drain SPACE 3,5"                                                                                                                                                                                                                                                                                                                               |
| Notes:                        | As the product consists of a single seamless steel surface with no gaps or interstices, the use of garbage disposal and waste fitting with automatic control is not permitted.                                                                                                                                                                 |
| FEATURES                      |                                                                                                                                                                                                                                                                                                                                                |
| Gun Metal                     | The Gun Metal finish is obtained by treating steel with a physical process called PVD (Phisical Vacuum Deposition) which deposits particles of noble metals on the surface. The result is a unique and refined aesthetic effect, and an improvement of the mechanical properties of the steel which is more resistant to impact and scratches. |
| ONE SEAMLESS STEEL<br>SURFACE | The waste-fitting and overflow are moulded on the sink. The product is therefore made out of one seamless steel surface, without gaps or interstices. A great plus in terms of hygiene.                                                                                                                                                        |
| Deep bowls                    | This bowls reach an important depth, over 20 cm, thanks to the advanced production technology, that can be offer great capiency and practicity in all the washing operations.                                                                                                                                                                  |
| High thickness                | Imm thick steel. A significant thickness, which guarantees the maximum sturdiness and durability.                                                                                                                                                                                                                                              |
| Perimetral overflow           | The overflow is always a security on the Foster sinks that prevents the overflow of water in case of oversights. The perimeter drain solution improves aesthetics thanks to its square and essential shape.                                                                                                                                    |

| Save space system   | Drain and siphon are designed to leave as much space as possible in the under-sink area, more and more useful today for theseparate waste collection systems.                                         |
|---------------------|-------------------------------------------------------------------------------------------------------------------------------------------------------------------------------------------------------|
| Small radius        | Bowls with squared shapes with a modern design and an increased capacity, for a minimal aesthetics connected with an extreme practicity.                                                              |
| Space waste fitting | The elegant SPACE steel cap closes the drain and leaves no visible residues collected in the basket below. Space also has a small footprint and allows the optimal use of the under-sink compartment. |