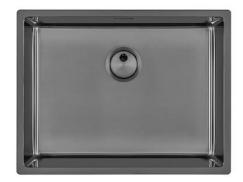

### Sink Skin 530 Gun Metal

Kitchen Sinks Code: 4453 046



#### **DETAILS**



| Built-in hole                 | View technical data sheet                                                                                                                                                                                                                                                                                                                      |
|-------------------------------|-------------------------------------------------------------------------------------------------------------------------------------------------------------------------------------------------------------------------------------------------------------------------------------------------------------------------