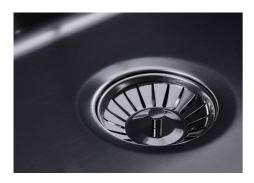

| Save space system   | Drain and siphon are designed to leave as much space as possible in the under-sink area, more and more useful today for theseparate waste collection systems.                                         |
|---------------------|-------------------------------------------------------------------------------------------------------------------------------------------------------------------------------------------------------|
| Small radius        | Bowls with squared shapes with a modern design and an increased capacity, for a minimal aesthetics connected with an extreme practicity.                                                              |
| Space waste fitting | The elegant SPACE steel cap closes the drain and leaves no visible residues collected in the basket below. Space also has a small footprint and allows the optimal use of the under-sink compartment. |