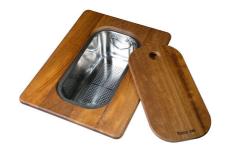

**White bowl** 8153 100

Glass chopping board 8631 300

Graters kit with ring-holder and food collection tray

8159 101

\* only in combination with the accessory 8644 101

Iroko-wood sliding chopping board with stainless steel colander