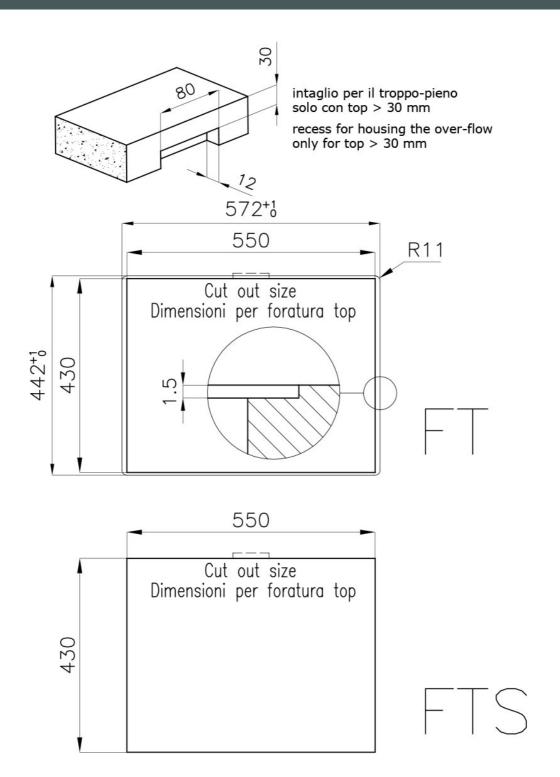

#### **DETAILS**

| Built-in hole                 | View technical data sheet                                                                                                                                                                                                                                                                                                                      |
|-------------------------------|------------------------------------------------------------------------------------------------------------------------------------------------------------------------------------------------------------------------------------------------------------------------------------------------------------------------------------------------|
| Drainer                       | No                                                                                                                                                                                                                                                                                                                                             |
| Width                         | 57 cm                                                                                                                                                                                                                                                                                                                                          |
| Bowl dimension                | 530x400mm                                                                                                                                                                                                                                                                                                                                      |
| Number of bowls               | 1 bowl                                                                                                                                                                                                                                                                                                                                         |
| Waste fitting                 | Drain SPACE 3,5"                                                                                                                                                                                                                                                                                                                               |
| Notes:                        | As the product consists of a single seamless steel surface with no gaps or interstices, the use of garbage disposal and waste fitting with automatic control is not permitted.                                                                                                                                                                 |
| FEATURES                      |                                                                                                                                                                                                                                                                                                                                                |
| Gun Metal                     | The Gun Metal finish is obtained by treating steel with a physical process called PVD (Phisical Vacuum Deposition) which deposits particles of noble metals on the surface. The result is a unique and refined aesthetic effect, and an improvement of the mechanical properties of the steel which is more resistant to impact and scratches. |
| ONE SEAMLESS STEEL<br>SURFACE | The waste-fitting and overflow are moulded on the sink. The product is therefore made out of one seamless steel surface, without gaps or interstices. A great plus in terms of hygiene.                                                                                                                                                        |
| Deep bowls                    | This bowls reach an important depth, over 20 cm, thanks to the advanced production technology, that can be offer great capiency and practicity in all the washing operations.                                                                                                                                                                  |
| High thickness                | Imm thick steel. A significant thickness, which guarantees the maximum sturdiness and durability.                                                                                                                                                                                                                                              |
| Perimetral overflow           | The overflow is always a security on the Foster sinks that prevents the overflow of water in case of oversights. The perimeter drain solution improves aesthetics thanks to its square and essential shape.                                                                                                                                    |

#### **TECHNICAL DATA**