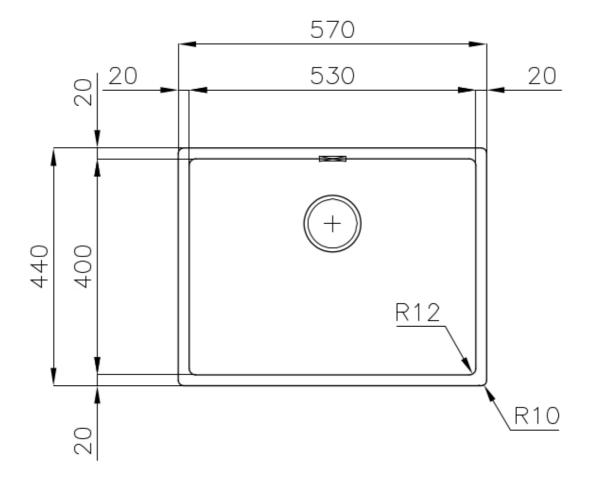

#### **DETAILS**

| Built-in hole                 | View technical data sheet                                                                                                                                                                                                                                                                                                                      |
|-------------------------------|------------------------------------------------------------------------------------------------------------------------------------------------------------------------------------------------------------------------------------------------------------------------------------------------------------------------------------------------|
| Drainer                       | No                                                                                                                                                                                                                                                                                                                                             |
| Width                         | 57 cm                                                                                                                                                                                                                                                                                                                                          |
| Bowl dimension                | 530x400mm                                                                                                                                                                                                                                                                                                                                      |
| Number of bowls               | 1 bowl                                                                                                                                                                                                                                                                                                                                         |
| Waste fitting                 | Drain SPACE 3,5"                                                                                                                                                                                                                                                                                                                               |
| Notes:                        | As the product consists of a single seamless steel surface with no gaps or interstices, the use of garbage disposal and waste fitting with automatic control is not permitted.                                                                                                                                                                 |
| FEATURES                      |                                                                                                                                                                                                                                                                                                                                                |
| Gun Metal                     | The Gun Metal finish is obtained by treating steel with a physical process called PVD (Phisical Vacuum Deposition) which deposits particles of noble metals on the surface. The result is a unique and refined aesthetic effect, and an improvement of the mechanical properties of the steel which is more resistant to impact and scratches. |
| ONE SEAMLESS STEEL<br>SURFACE | The waste-fitting and overflow are moulded on the sink. The product is therefore made out of one seamless steel surface, without gaps or interstices. A great plus in terms of hygiene.                                                                                                                                                        |
| Deep bowls                    | This bowls reach an important depth, over 20 cm, thanks to the advanced production technology, that can be offer great capiency and practicity in all the washing operations.                                                                                                                                                                  |
| High thickness                | Imm thick steel. A significant thickness, which guarantees the maximum sturdiness and durability.                                                                                                                                                                                                                                              |
| Perimetral overflow           | The overflow is always a security on the Foster sinks that prevents the overflow of water in case of oversights. The perimeter drain solution improves aesthetics thanks to its square and essential shape.                                                                                                                                    |

#### **TECHNICAL DATA**