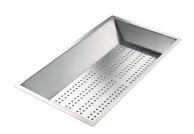

#### Stainless steel perforated tray

8151 000

\* only in combination with the accessory 8644 101