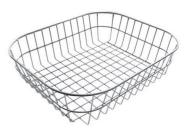

|
| Space waste fitting | The elegant SPACE steel cap closes the drain and leaves no visible residues collected in the basket below. Space also has a small footprint and allows the optimal use of the under-sink compartment. |

#### **TECHNICAL DATA**







#### **GALLERY**













#### **OPTIONAL ACCESSORIES**



HPDE Twin chopping board 8644 101



Stainless steel plate rack 8100 154



Stainless steel plate rack
8100 303
\* only in combination with the accessory
8644 101



Stainless steel plate rack 8100 201



**White bowl** 8153 100



Glass chopping board 8631 300



Graters kit with ring-holder and food collection tray

8159 101

\* only in combination with the accessory 8644 101



Iroko-wood sliding chopping board with stainless steel colander

8644 044



Stainless steel basket 8611 000



#### Stainless steel perforated tray

8151 000

\* only in combination with the accessory 8644 101

#### **RECOMMENDED PAIRINGS**



Mixer Tap Skin Gun Metal

8424 856



**VELA PLUS GUN METAL satin** 

8498 126