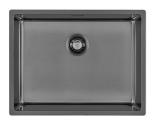

### Sink Skin 530 Gun Metal

Kitchen Sinks Code: 4453 046

#### **DETAILS**

| Built-in hole                 | View technical data sheet                                                                                                                                                                                                                                                                                                                      |
|-------------------------------|------------------------------------------------------------------------------------------------------------------------------------------------------------------------------------------------------------------------------------------------------------------------------------------------------------------------------------------------|
| Drainer                       | No                                                                                                                                                                                                                                                                                                                                             |
| Width                         | 57 cm                                                                                                                                                                                                                                                                                                                                          |
| Bowl dimension                | 530x400mm                                                                                                                                                                                                                                                                                                                                      |
| Number of bowls               | 1 bowl                                                                                                                                                                                                                                                                                                                                         |
| Waste fitting                 | Drain SPACE 3,5"                                                                                                                                                                                                                                                                                                                               |
| Notes:                        | As the product consists of a single seamless steel surface with no gaps or interstices, the use of garbage disposal and waste fitting with automatic control is not permitted.                                                                                                                                                                 |
| FEATURES                      |                                                                                                                                                                                                                                                                                                                                                |
| Gun Metal                     | The Gun Metal finish is obtained by treating steel with a physical process called PVD (Phisical Vacuum Deposition) which deposits particles of noble metals on the surface. The result is a unique and refined aesthetic effect, and an improvement of the mechanical properties of the steel which is more resistant to impact and scratches. |
| ONE SEAMLESS STEEL<br>SURFACE | The waste-fitting and overflow are moulded on the sink. The product is therefore made out of one seamless steel surface, without gaps or interstices. A great plus in terms of hygiene.                                                                                                                                                        |
| Deep bowls                    | This bowls reach an important depth, over 20 cm, thanks to the advanced production technology, that can be offer great capiency and practicity in all the washing operations.                                                                                                                                                                  |
| High thickness                | Imm thick steel. A significant thickness, which guarantees the maximum sturdiness and durability.                                                                                                                                                                                                                                              |
| Perimetral overflow           | The overflow is always a security on the Foster sinks that prevents the overflow of water in case of oversights. The perimeter drain solution improves aesthetics thanks to its square and essential shape.                                                                                                                                    |