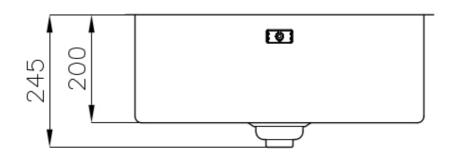

more useful today for theseparate waste collection systems.                                         |
|---------------------|-------------------------------------------------------------------------------------------------------------------------------------------------------------------------------------------------------|
| Small radius        | Bowls with squared shapes with a modern design and an increased capacity, for a minimal aesthetics connected with an extreme practicity.                                                              |
| Space waste fitting | The elegant SPACE steel cap closes the drain and leaves no visible residues collected in the basket below. Space also has a small footprint and allows the optimal use of the under-sink compartment. |

#### **TECHNICAL DATA**







#### **GALLERY**













#### **OPTIONAL ACCESSORIES**



HPDE Twin chopping board 8644 101



Stainless steel plate rack 8100 154



Stainless steel plate rack
8100 303
\* only in combination with the accessory
8644 101



Stainless steel plate rack 8100 201



**White bowl** 8153 100



Glass chopping board 8631 300



Graters kit with ring-holder and food collection tray

8159 101

\* only in combination with the accessory 8644 101



Iroko-wood sliding chopping board with stainless steel colander

8644 044



Stainless steel basket 8611 000



#### Stainless steel perforated tray

8151 000

\* only in combination with the accessory 8644 101

#### **RECOMMENDED PAIRINGS**



Mixer Tap Skin Gun Metal

8424 856



**VELA PLUS GUN METAL satin** 

8498 126